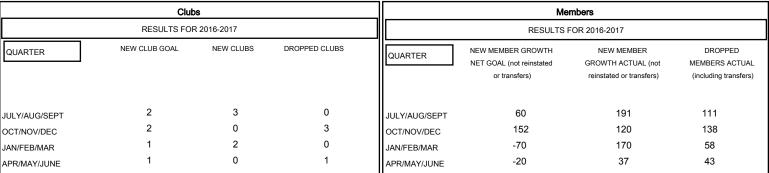

## MONTHLY MEMBERSHIP PROGRESS REPORT

District 324B4

Results as of: 4/30/2017

## GMT: ER GURUNATHAN LOCATION INDIA GMT CA



## GOALS AND ACTUAL NEW CLUBS CUMULATIVE



## GOALS AND ACTUAL MEMBERS CUMULATIVE



| -■- NEW MEMBER GROWTH NET GOAL    |
|-----------------------------------|
| - ● - NEW MEMBER GROWTH ACTUAL    |
| - ▲ - LAST YEAR MEMBERSHIP ACTUAL |
|                                   |
|                                   |
|                                   |
|                                   |

| DROPPED CLUBS: 4 |     |
|------------------|-----|
| DROPPED MEMBERS  |     |
| DECEASED         | 13  |
| CLUB CANCELLED   | 95  |
| OTHER            | 242 |
| TOTAL            | 350 |

| 11 ' | 92 CLUBS OF 135 ADDED 1 OR MORE<br>NEW MEMBERS | GENDER DISTRIBUTION       |                                |       |
|------|------------------------------------------------|---------------------------|-----