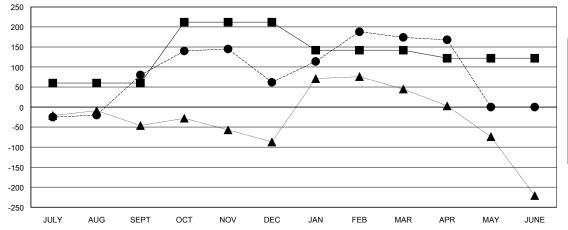

## GOALS AND ACTUAL MEMBERS CUMULATIVE

| -■- NEW MEMBER GROWTH NET GOAL    |
|-----------------------------------|
| - ● - NEW MEMBER GROWTH ACTUAL    |
| - ▲ - LAST YEAR MEMBERSHIP ACTUAL |
|                                   |
|                                   |
|                                   |
|                                   |