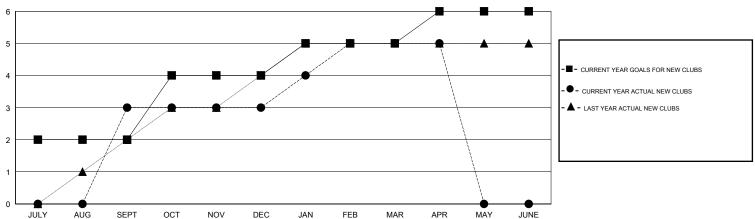

## MONTHLY MEMBERSHIP PROGRESS REPORT

District 324B4

Results as of: 4/30/2017

## GMT: ER GURUNATHAN LOCATION INDIA GMT CA



## GOALS AND ACTUAL NEW CLUBS CUMULATIVE



## GOALS AND ACTUAL MEMBERS CUMULATIVE



| -■- NEW MEMBER GROWTH NET GOAL    |
|-----------------------------------|
| - ● - NEW MEMBER GROWTH ACTUAL    |
| - ▲ - LAST YEAR MEMBERSHIP ACTUAL |
|                                   |
|                                   |
|                                   |
|                                   |

| DROPPED CLUBS: 4 |     |
|------------------|-----|
| DROPPED MEMBERS  |     |
| DECEASED         | 13  |
| CLUB CANCELLED   | 95  |
| OTHER            | 242 |
| TOTAL            | 350 |

| 11 ' | 92 CLUBS OF 135 ADDED 1 OR MORE<br>NEW MEMBERS | GENDER DISTRIBUTION       |                                |       |
|------|------------------------------------------------|---------------------------|--------------------------------|-------|
|